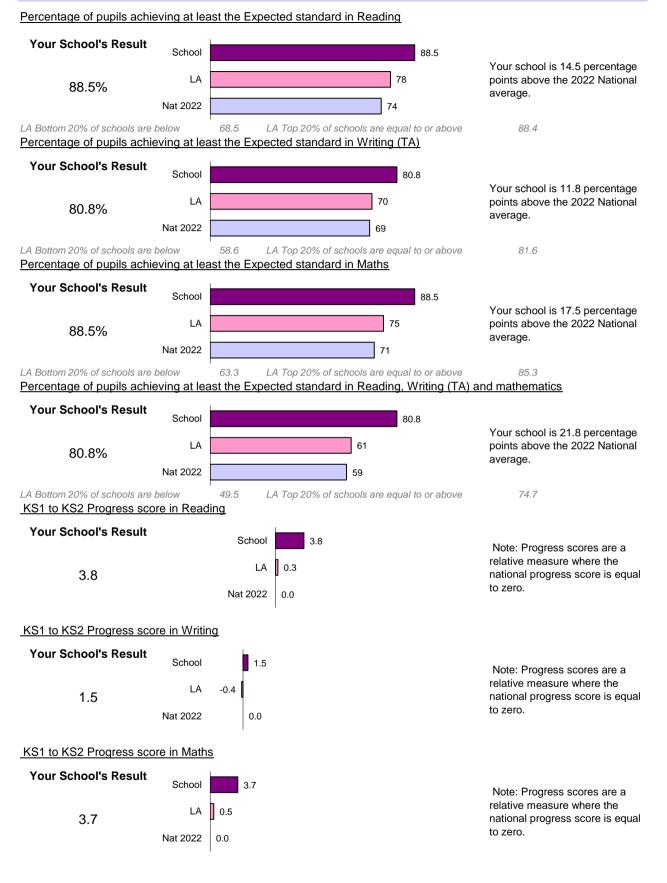

## Headline Performance Report 2022 Cuddington and Dinton CE School

Key Stage 2