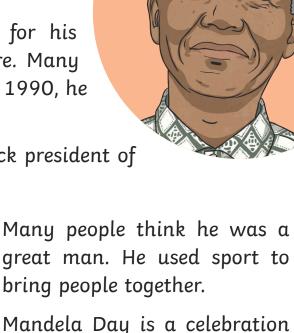

### Nelson Mandela

Nelson Mandela was born in 1918, in South Africa.

He died in 2013.

### Nelson Mandela's Life

Nelson Mandela argued that black and white people should be treated the same.

He was sent to prison for life for his opinions. He spent 27 years there. Many people wanted him to be freed. In 1990, he was set free.

In 1994, he became the first black president of South Africa.

Mandela Day is a celebration of the difference he made. It is celebrated on the 18<sup>th</sup> July every year as this would be his birthday.