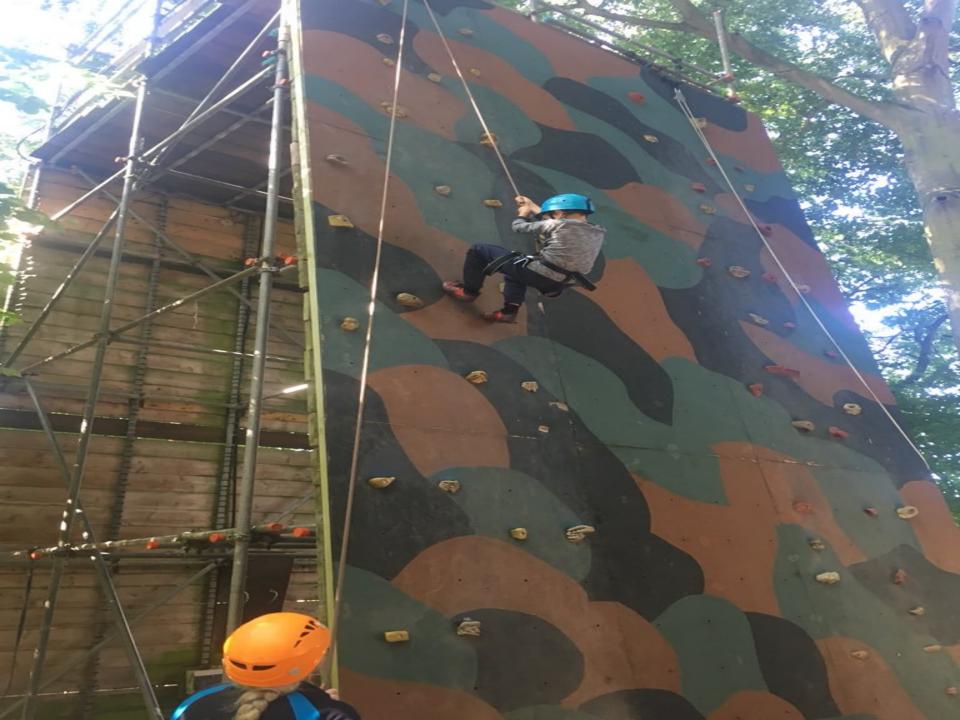

#### Sample Program of the week

Monday: Travel to France

Tuesday: Châteaux activities

Wednesday: World War 1 Somme and battlefields escorted tour

Thursday: Châteaux activities

Friday: am Châteaux activities