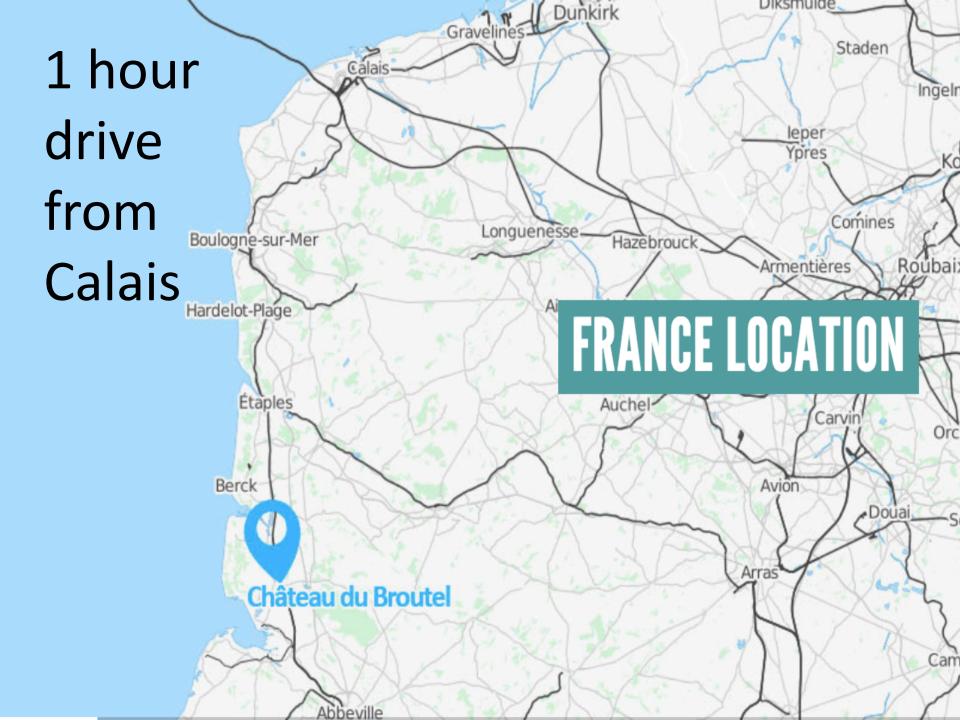

#### Sample itinerary:

- Depart from School 7:30 Monday 15<sup>th</sup> June.
  Travel on ferry Dover to Calais.
  Arrive at Châteaux du Broutel for dinner.
- Four nights full board and accommodationincluding our own coach and driver for the week.
- Depart from Châteaux following lunch on Friday
  19<sup>th</sup> June.

Travel on ferry Calais to Dover.

Return to school approximately 19:30