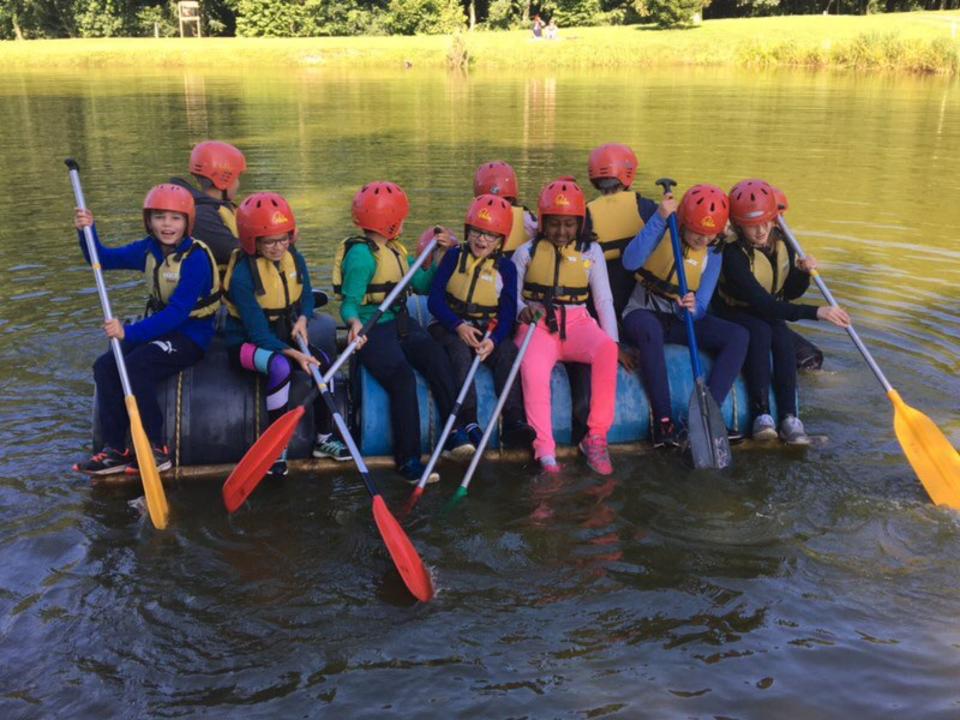

#### Sample Program of the week

Monday: Travel to France

Tuesday: Châteaux activities

Wednesday: World War 1 Somme and battlefields escorted tour

Thursday: Châteaux activities

Friday: am Châteaux activities