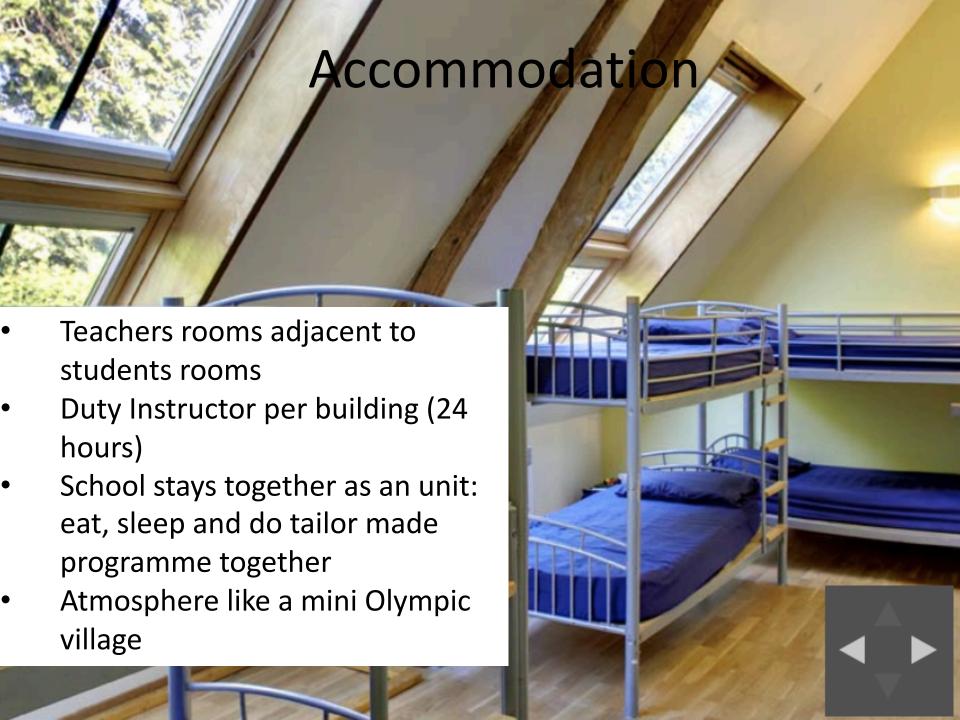

### **Key Points**

- Real 18th century château
- 40 acres of amazing parkland with private lake
- Situated on outskirts of historic Rue Only 10 minutes drive to beautiful sandy beaches
- All rooms en-suite
- Established in 2001
- 93% re-booking rate