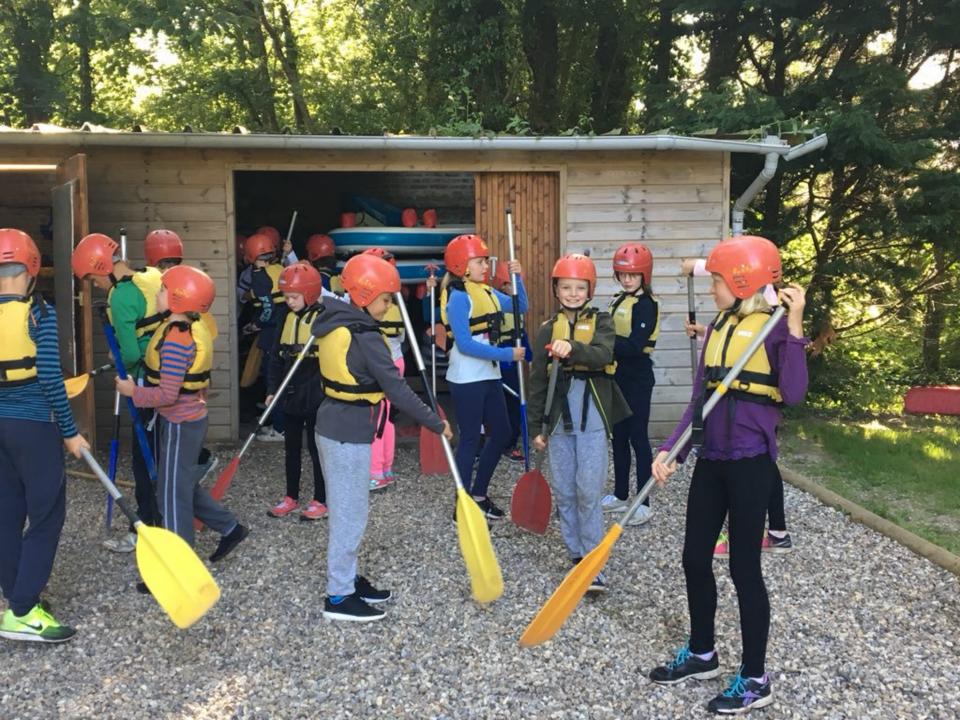

#### Sample Program of the week

Monday: Travel to France

Tuesday: Châteaux activities

Wednesday: World War 1 Somme and battlefields escorted tour

Thursday: Châteaux activities

Friday: am Châteaux activities

#### Daily Routine

| 07.30 | - | Rise & Shine |  |
|-------|---|--------------|--|
| 08.00 | - | Breakfast    |  |