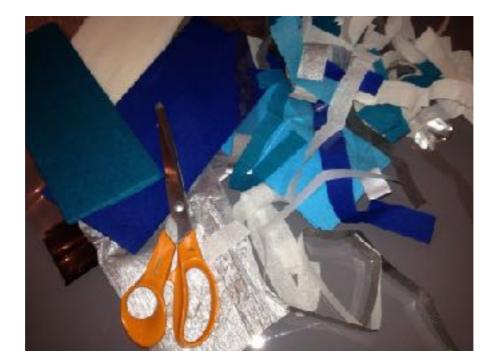

## Materials: You will need:

- For handles: 2 x toilet roll inner card tubes and paper to cover
- For water swirls: a mixture of grey, green, silver, blues, whites cellophane, crepe or tissue papers, recycled bunch of flower cellophane, holographic if you like
- Scissors, stapler (ask for adult supervision)

#### To make the handle:

Carefully cut a square of coloured paper I chose holographic paper Wrap it around the tube to cover the dull card.

Staple into place

To make streamers for the water swirler:

Cut streamers from an assortment of crepe paper, wrapping paper, old flower cellophane, holographic paper – mix of water colours This is easy and quick to do if you cut the end off a folded paper roll – this makes lots in