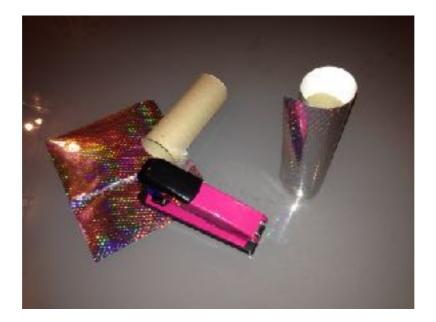

## Materials: You will need:

- For handles: 2 x toilet roll inner card tubes and paper to cover
- For water swirls: a mixture of grey, green, silver, blues, whites cellophane, crepe or tissue papers, recycled bunch of flower cellophane, holographic if you like
- Scissors, stapler (ask for adult supervision)

#### To make the handle:

Carefully cut a square of coloured paper I chose holographic paper Wrap it around the tube to cover the dull card.

Staple into place

To make streamers for the water swirler:

Cut streamers from an assortment of crepe paper, wrapping paper, old flower cellophane, holographic paper – mix of water colours This is easy and quick to do if you cut the end off a folded paper roll – this makes lots in