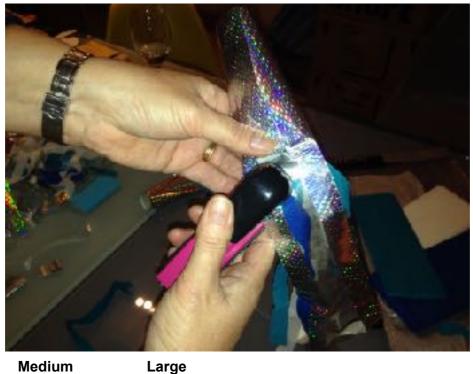

one go! Crepe paper comes like this in the packet but you can easily fold your own paper in the same way

Squeeze one end of your handle together and staple the water swirly streamers into place.

Small

Medium

Different schools will need to have different length streamers depending on where you are sitting and how strong and big the river has become Small 10cm streamers plus handle Medium 20cm streamers plus handle Large 30cm streamers plus handle

### Check below and then cut to the right length if too long!! Small 10cm

St Peters, Hughenden, Iver Heath, St Edwards, Ickford, Radnage, Gt Kingshill, Princes Risborough **Medium 20cm** 

Little Chalfont, Oak Green, Cedar Park, Beechview, Seer Green , Stokenchurch, Holmer Green, Kingswood, Chesham Bois, Overstone, Woodside, Holtspur Large 30cm