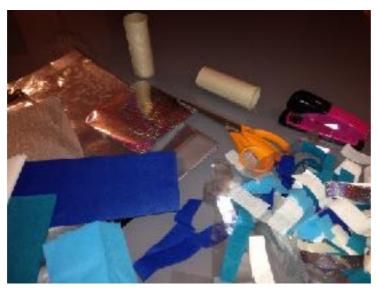

### **RIVER JOURNEY WATER SWIRLERS**

Every child performing needs 2 water swirlers to be part of a huge flowing river
homemade of course and made from every day recycled materials!!

## Materials: You will need:

- For handles: 2 x toilet roll inner card tubes and paper to cover
- For water swirls: a mixture of grey, green, silver, blues, whites cellophane, crepe or tissue papers, recycled bunch of flower cellophane, holographic if you like
- Scissors, stapler (ask for adult supervision)

#### To make the handle:

Carefully cut a square of coloured paper I chose holographic paper Wrap it around the tube to cover the dull card.

Staple into place

To make streamers for the water swirler:

Cut streamers from an assortment of crepe paper, wrapping paper, old flower cellophane, holographic paper – mix of water colours This is easy and quick to do if you cut the end off a folded paper roll – this makes lots in

one go! Crepe paper comes like this in the packet but you can easily fold your own paper in the same way

Squeeze one end of your handle together and staple the water swirly streamers into place.

Small

Medium