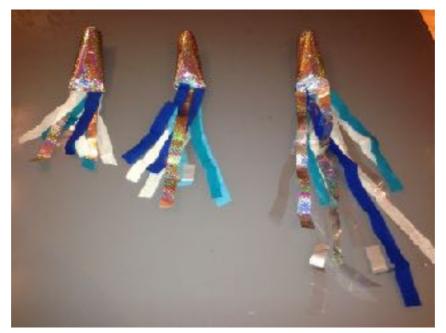

#### To make the handle:

Carefully cut a square of coloured paper I chose holographic paper Wrap it around the tube to cover the dull card.

Staple into place

To make streamers for the water swirler:

Cut streamers from an assortment of crepe paper, wrapping paper, old flower cellophane, holographic paper – mix of water colours This is easy and quick to do if you cut the end off a folded paper roll – this makes lots in

one go! Crepe paper comes like this in the packet but you can easily fold your own paper in the same way

Squeeze one end of your handle together and staple the water swirly streamers into place.

Small

Medium

Different schools will need to have different length streamers depending on where you are sitting and how strong and big the river has become Small 10cm streamers plus handle Medium 20cm streamers plus handle Large 30cm streamers plus handle